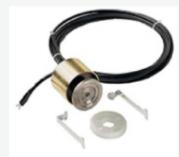

## **Accessories**

brake Cable 4 meters cod. 75130000

Electromagnetic

Brake release handle cod. 75160000

Kit flange adaptor Uniko from Ø 200mm to Ø 220mm cod. 75270000

Kit flange adaptor Uniko from Ø 200mm to Ø 206mm cod. 75290000