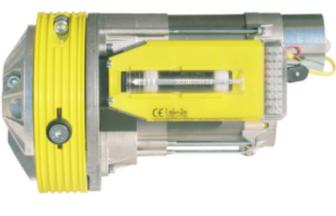

UNIKO - 1M EVOLUTION - cod. 72110000 Single-head central motor for rolling shutters

UNIKO - 2M EVOLUTION - cod. 72210000 Double-head central motor for rolling shutters

This series can be defined as a phenomenon of adaptability to all rolling shutters balanced with compensation springs thanks to a continues improvement of the functional characteristics of the motors and their innovative design. We produce two versions of the motor Uniko: the single -head and the double-head model.

## **Technical characteristics**

|  | Model                   | Ø rolling<br>shutter<br>tube mm | Ø winding<br>flange mm |     | Amperage<br>A | % Services | Voltage V | Frequency<br>Hz | Insulation<br>Class | Capacitor<br>in mF | R.P.M. | Torque<br>Nm | Lifting<br>capacity<br>Kg |
|--|-------------------------|---------------------------------|------------------------|-----|---------------|------------|-----------|-----------------|---------------------|--------------------|--------|--------------|---------------------------|
|  | UNIKO - 1M<br>EVOLUTION | 42* - 48*<br>60                 | 200                    | 450 | 2             | 90         | 230       | 50              | F                   | 16                 | 9      | 177          | 180                       |
|  |                         |                                 | 220**                  |     |               |            |           |                 |                     |                    |        |              | 170                       |
|  | UNIKO - 2M<br>EVOLUTION | 42* - 48*<br>60                 | 200                    | 700 | 3             | 110        | 230       | 50              | F                   | 20                 | 9      | 239          | 240                       |
|  |                         |                                 | 220**                  |     |               |            |           |                 |                     |                    |        |              | 183                       |
|  |                         |                                 |                        |     |               |            |           |                 |                     |                    |        |              |                           |