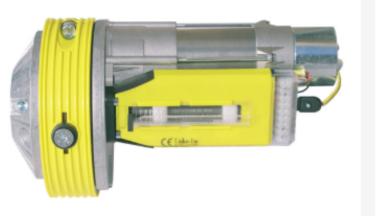

UNIKO - 1M EVOLUTION - cod. 72110000 Single-head central motor for rolling shutters

UNIKO - 2M EVOLUTION - cod. 72210000 Double-head central motor for rolling shutters

This series can be defined as a phenomenon of adaptability to all rolling shutters balanced with compensation springs thanks to a continues improvement of the functional characteristics of the motors and their innovative design. We produce two versions of the motor Uniko: the single -head and the double-head model.

## **Technical characteristics**

|  | Model                   | Ø rolling<br>shutter<br>tube mm | Ø winding<br>flange mm |     | Amperage<br>A | % Services | Voltage V | Frequency<br>Hz | Insulation<br>Class | Capacitor<br>in mF | R.P.M. | Torque<br>Nm | Lifting<br>capacity<br>Kg |
|--|-------------------------|---------------------------------|------------------------|-----|---------------|------------|-----------|-----------------|---------------------|--------------------|--------|--------------|---------------------------|
|  | UNIKO - 1M<br>EVOLUTION | 42* - 48*<br>60                 | 200                    | 450 | 2             | 90         | 230       | 50              | F                   | 16                 | 9      | 177          | 180                       |
|  |                         |                                 | 220**                  |     |               |            |           |                 |                     |                    |        |              | 170                       |
|  | UNIKO - 2M<br>EVOLUTION | 42* - 48*<br>60                 | 200                    | 700 | 3             | 110        | 230       | 50              | F                   | 20                 | 9      | 239          | 240                       |
|  |                         |                                 | 220**                  |     |               |            |           |                 |                     |                    |        |              | 183                       |
|  |                         |                                 |                        |     |               |            |           |                 |                     |                    |        |              |                           |